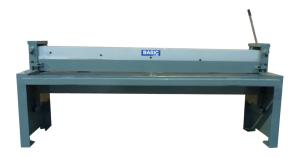

## Guillotine shear BASIC, manual 2 m without catch tray

## **Technical description**

Steel design; Working length: 2 m; Cutting depth: unlimited;

Graduated cutting table; Collecting tray (optional); Pinion rear

angle gauge

Actions: To cut Trades: Metal